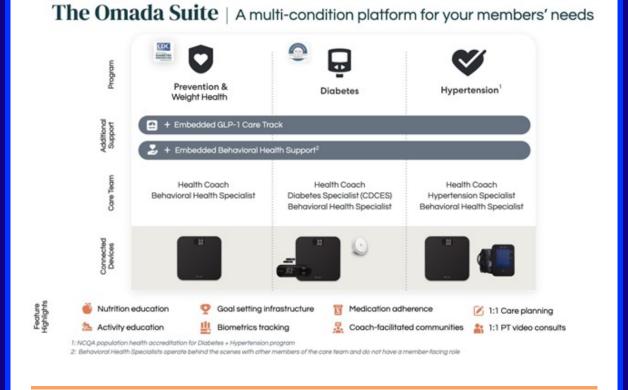

Elevate population health with compassionate care

Greetings from Omada!

**Omada Health** provides multi-condition care between doctor visits with compassionate, coach-led programs for **diabetes and hypertension prevention and management**.

All eligible members who enroll with Omada receive connected devices, a personalized care plan led by a dedicated coach, plus access to peer communities.

**New for 2025**, Omada has released *Personalized Learning Paths* where members can self-select lessons and engaging, interactive content based on their health goals and barriers.